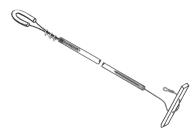

#### COLLAR:

1/2" O.D. x 3/8" I.D. x 24" LENGTH POLYVINYL TUBING, UV STABILIZED

#### FITTINGS:

WIRE ROPE CLIPS TYPE-A MALLEABLE IRON COPPER OVAL & STOP COMPRESSION SLEDVES

#### **COMPRESSION SPRINGS:**

ZINC COATED: FREE LENGTH: 12:00 INCH SOLID LENGTH: 8.00": TOTAL COILS:56

# **WIRELESS GUY LINE:**

5/8" OD X 3/8" ID X 60" LENGTH; POLYVINYL TUBING WHITE; UV STABILIZED; 2550 PSI TENSILE STRENGTH 350% ULTIMATE ELONGATION: 230 PSI TEAR STRENGHT BRITTLENESS TEMP. -36 DEGREES C. ASTM: D412, D1004, D746

#### **STEEL WIRE ROPE:**

1/8" O.D., 7X19 GALVANIZED AIRCRAFT CABLE; 2000LB. NBS

#### CONVENIENT

FACTORY ASSEMBLED UNITES INCLUDING ANCHOR ARE EASY TO INSTALL AND ARE ADJUSTABLE FROM 6 TO 16 FT.

Each Wonder Tree Guy contains (3) 1/8" cable clamps, a Wonder Tree Tie Collar attached to 1/8" 17x19 galvanized steel aircraft cable attached to the 5/8" OD x 5 foot long white PVC tubing attached to the underground anchor. One package contains 3 Wonder Tree Guys.