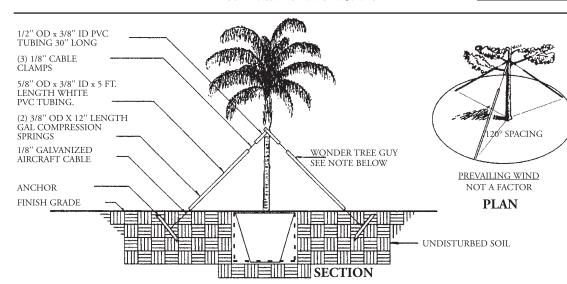

# WONDER TREE GUY®

# **UNDERGROUND FLEXIBLE-ANCHOR:**

INCLUDE, FACTORY INSTALLED MATERIAL; RECYCLED POLYETHYLENE SIZE: 1"x2"x15"; SHEAR STRENGTH:2150 PSI COMPRESSIVE STRENGTH: 3040 PSI

#### SHOCK ABSORBING GUY LINE

ELIMINATES SUDDEN PRESSURE CAUSED BY TREE MOVEMENT FROM BEING PLACED ON ANCHOR. THE TREE WILL NOT PULL OUT THEANCHOR.

# FREEDOM OF MOVEMENT

TREE WILL SWAY INDEPEDENTLY OF ANCHOR CONSTRAINTS, ANCHOR WILL NOT CAUSE DAMAGE TO THREE BY WAY OF RESTRICTION.

# A SIMPLE ANCHOR

DEADMAN , CONCRETE, 2 BY 4 , 30" PIPE, NOT REQUIRED. NO-SHOCK, NO-PRESSURE, MEANS LESS ANCHOR.

# **SELF ADJUSTING**

COMPRESSIONS SPRINGS INSIDE PVC TUBING CONSTANTLY REACT TO MOTION THUS MAINTAIN TAUGHTNESS IN THE GUIDE LINES

#### CONVENIENT

FACTORY ASSEMBLED UNITES INCLUDING ANCHOR ARE EASY TO INSTALL AND ARE ADJUSTABLE FROM 6 TO 16 FT.

Each Wonder Tree Guy contains (3) 1/8" cable clamps, a Wonder Tree Tie Collar attached to 1/8" 17x19 galvanized steel aircraft cable attached to the 5/8" OD x 5 foot long white PVC tubing attached to the underground anchor. One package contains 3 Wonder Tree Guys.