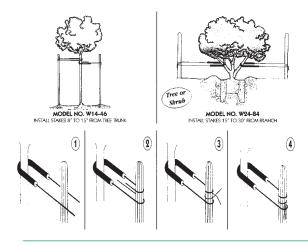

# WONDER TREE TIE W1446 & W2484

**DESCRIPTION:** MODEL 1446 / 2484; 14/24 COLLAR LENGTH 46'/84' OVERALL LENGTH COMPRESSION SPRING LOADED TREE TIE THAT WILL INSURE THE SAFE AND SUCCESSFUL DEVELOPMENT OF THE NEWLY TRANSPLANTED TREE.

**APPLICATION:** NEWLY TRANSPLANTED CONTAINERIZED TREES THAT ARE UNABLE TO STAND ALONE OR NEED PROTECTION FROM THE WIND. DOUBLE STAKE WITH 2 TIES PER TREE. (SIZES 5-15 GAL. / 15-24" BOX) MULTI STANDERDS AND EVERGREEN

**CONSTRUCTION:** THE SOFT POLYVINYL 1/2" O. D. / SOFT POLYVINYL METAL COLLAR IS WEATHER PROOF AND RESILIENT. WHEN LEFT UNATTENDED THE 3 PIECE CONSTRUCTION OF THE TREE TIE WILL EVENTUALL Y BE PUSHED APART AS THE TREE INCREASES IN SIZE AND THEREFORE SELF-RELEASE WITHOUT SCARRING THE BARK.

FEATURES: NON-GIRDLING -SELF-ADJUSTING -NO PERIODIC INSPECTIONS -REUS-ABLE -SELF-RELEASING -INSURES NATURAL STRAIGHT UPRIGHT GROWTH-ALLOWS THE TREE TO MOVE WITH THE WIND -MAYBE REMOVED SOONER THAN ALL OTHER METHODS OF TREE TYING- WILL NOT CAUSE ANY DAMAGE TO THE TREE WHAT SO EVER.